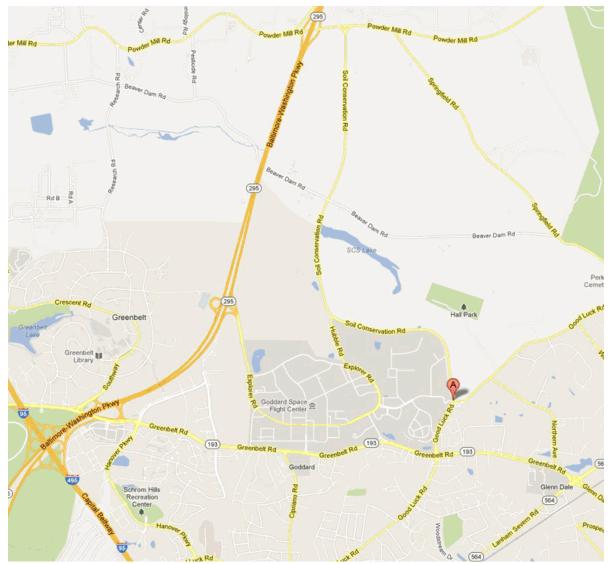

## **DIRECTIONS TO GODDARD'S BARNEY & BEA RECREATION CENTER**

10000 Good Luck Rd. (Address for navigation only; not a mailing address)

**From Laurel, MD:** Baltimore-Washington Parkway South to Greenbelt Road exit. Left turn at end of ramp, left turn at light onto Greenbelt Road/Route 193 east, following signs to NASA/Glen Dale. Continue more than 2 miles, passing light at Goddard Main Gate on left and K-Mart on right. Turn left at second light, onto Good Luck Road, then left at first light into the Barney & Bea Rec Center parking lot (at "A" on map).

**From Bowie, MD:** West on Route 193, Greenbelt Road to Good Luck Road. Turn right on Good Luck Road, then left at first light into the Barney & Bea Rec Center parking lot (at "A" on map).

**From Bethesda, Silver Spring, and other points west and north:** Beltway I495 to Exit 22A, Baltimore-Washington Parkway toward Baltimore. Take first exit (in about 1/2 mile), Greenbelt Road/ Route 193. Stay in left lanes of exit ramp, then turn left at light at end of ramp onto Greenbelt Road east. Continue more than 2 miles, passing light at Goddard Main Gate on left and K-Mart on right. Turn left at second light, onto Good Luck Road, then left at first light into the Barney & Bea Rec Center parking lot (at "A" on map).

**From Lanham, New Carrollton, and other points south:** Beltway I95/I495 to Exit 22A, Baltimore-Washington Parkway toward Baltimore and Greenbelt Road. Bear right at fork on the ramp, onto Greenbelt Road. Continue more than 2 miles, passing light at Goddard Main Gate on left and K-Mart on right. Turn left at second light, onto Good Luck Road, then left at first light into the Barney & Bea Rec Center parking lot (at "A" on map).

**From Washington, DC:** Route 295 or New York Avenue to Baltimore-Washington Parkway toward Baltimore. Pass exit for Beltway 195/1495 and take next exit (about 1/2 mile beyond), Greenbelt Road/Route 193. Turn left at light at end of ramp onto Greenbelt Road east. Continue more than 2 miles, passing light at Goddard Main Gate on left and K-Mart on right. Turn left at second light, onto Good Luck Road, then left at first light into the Barney & Bea Rec Center parking lot (at "A" on map).